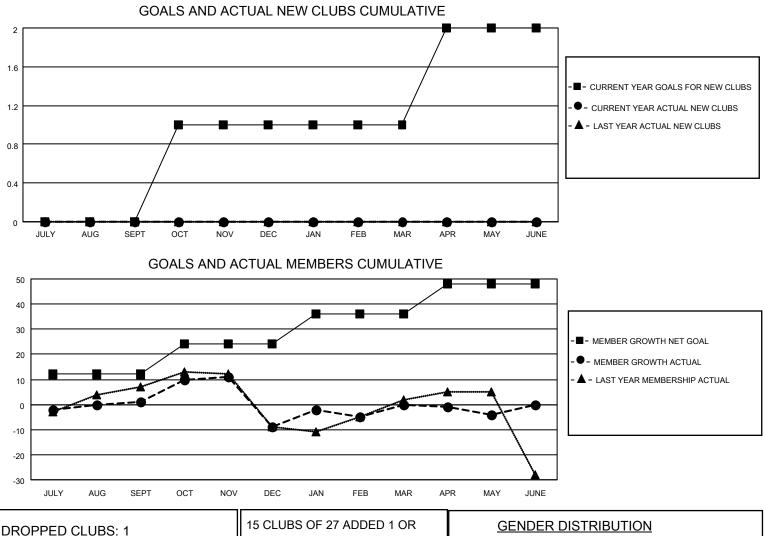

## LOCATION MICHIGAN

District 11 E2

Results as of: 5/31/2023

| Clubs                 |               |           |               | Members               |                        |                         |                                                    |
|-----------------------|---------------|-----------|---------------|-----------------------|------------------------|-------------------------|----------------------------------------------------|
| RESULTS FOR 2022-2023 |               |           |               | RESULTS FOR 2022-2023 |                        |                         |                                                    |
| QUARTER               | NEW CLUB GOAL | NEW CLUBS | DROPPED CLUBS | QUARTER               | BER GROWTH NET<br>GOAL | MEMBER GROWTH<br>ACTUAL | DROPPED<br>MEMBERS ACTUAL<br>(including transfers) |
| JULY/AUG/SEPT         | 0             | 0         | 0             | JULY/AUG/SEPT         | 12                     | 13                      | 11                                                 |
| OCT/NOV/DEC           | 1             | 0         | 0             | OCT/NOV/DEC           | 12                     | 24                      | 33                                                 |
| JAN/FEB/MAR           | 0             | 0         | 1             | JAN/FEB/MAR           | 12                     | 26                      | 12                                                 |
| APR/MAY/JUNE          | 1             | 0         | 0             | APR/MAY/JUNE          | 12                     | 6                       | 10                                                 |

| DROPPED CLUBS: 1 |    | MORE NEW MEMBERS          | <u>GENDER DISTRIBUTION</u> |              |  |
|------------------|----|---------------------------|----------------------------|--------------|--|
|                  |    |                           | MALE                       | 471 (68.06%) |  |
|                  |    |                           | FEMALE                     | 221 (31.94%) |  |
| DROPPED MEMBERS  |    |                           | NON BINARY 0 (0.00%)       |              |  |
|                  |    |                           | PREFER NOT TO ANSWER       | 0 (0.00%)    |  |
| DECEASED         | 12 |                           |                            |              |  |
| CLUB CANCELLED   | 0  | CLICK HERE FOR CUMULATIVE | TOTAL FAMILY UNIT MEMBERS  | s 102        |  |
| OTHER            | 54 | MEMBERSHIP DATA           |                            |              |  |
| TOTAL            | 66 |                           | FAMILY MEMBERS PAYING HA   | LF DUES 51   |  |
|                  |    |                           |                            |              |  |